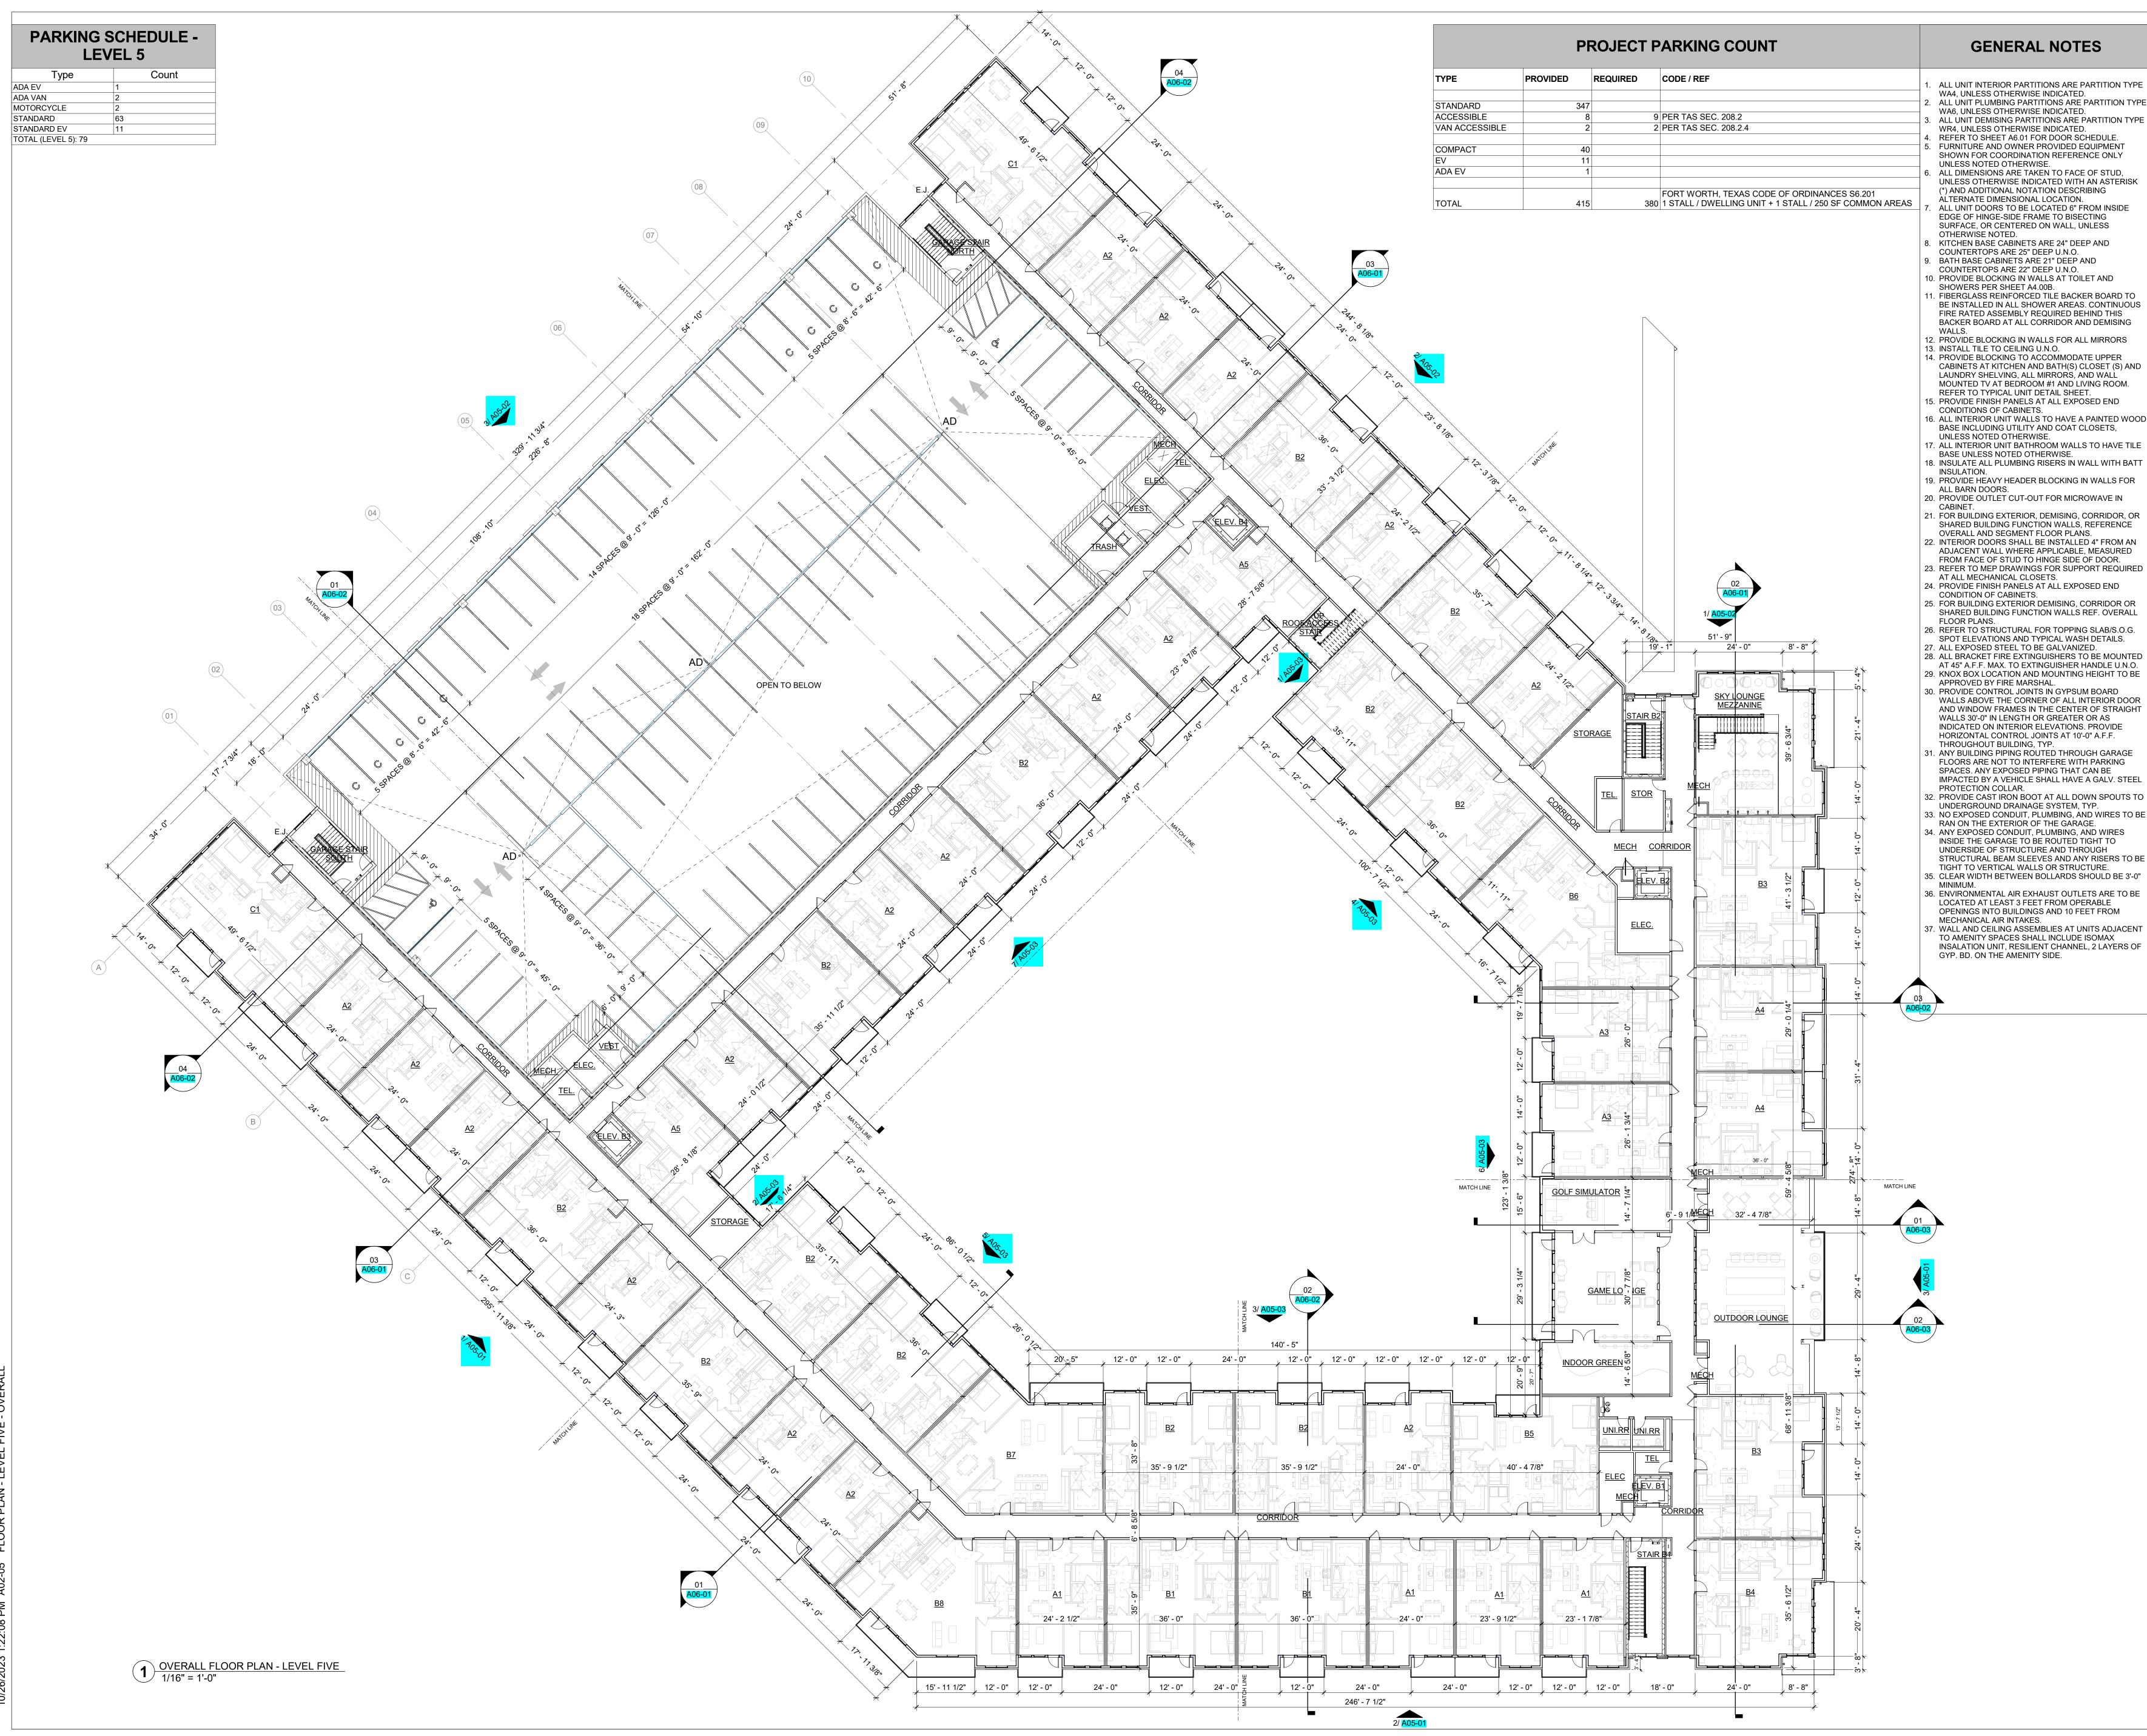

## CORGAN

CORGAN www.corgan.com T: 214.748.2000

| )<br>1<br>2<br>3 | 03.13.2023               | ISSUE                                                                                            | <u> </u>                            |
|------------------|--------------------------|--------------------------------------------------------------------------------------------------|-------------------------------------|
| 2                | 03.13.2023               |                                                                                                  |                                     |
| 3                | 06 14 0000               | SCHEMATIC DE                                                                                     |                                     |
|                  | 06.14.2023<br>06.26.2023 | 50% DESIGN D                                                                                     |                                     |
| 4                | 09.13.2023               | 50% CONSTRU                                                                                      |                                     |
| 5                | 10.20.2023               | ISSUE FOR PR                                                                                     |                                     |
| 6                |                          |                                                                                                  |                                     |
| 7                |                          |                                                                                                  |                                     |
| 8                |                          |                                                                                                  |                                     |
| 9                |                          |                                                                                                  |                                     |
| 10               |                          | REVISIC                                                                                          |                                     |
|                  |                          |                                                                                                  |                                     |
|                  |                          |                                                                                                  |                                     |
|                  |                          | -                                                                                                |                                     |
|                  |                          |                                                                                                  |                                     |
|                  |                          |                                                                                                  |                                     |
|                  |                          |                                                                                                  |                                     |
|                  |                          |                                                                                                  |                                     |
|                  |                          |                                                                                                  |                                     |
|                  |                          |                                                                                                  |                                     |
| Th               | ot be used               | ent is incomp<br>for regulatory<br>nstruction.                                                   |                                     |
| D                | ate of                   | issue:<br>10.20.202                                                                              | 23                                  |
|                  | -LAG                     |                                                                                                  |                                     |
|                  | NORTHWEST VIL            | BLOCKB                                                                                           | STATE HIGHWAY 114<br>FORT WORTH, TX |
|                  | $\leq$                   | BLOCKB                                                                                           | STATE HIGHWAY 114<br>FORT WORTH, TX |
|                  | NORTHWE                  | BLOOKB                                                                                           | STATE HIGHWAY 114<br>FORT WORTH, TX |
|                  | NORTHWE                  |                                                                                                  | STATE HIGHWAY 114<br>FORT WORTH, TX |
|                  | NORTHWE                  | B<br>S<br>S<br>S<br>S<br>S<br>S<br>S<br>S<br>S<br>S<br>S<br>S<br>S<br>S<br>S<br>S<br>S<br>S<br>S | STATE I<br>FORT                     |
|                  | HAN<br>TPLAN             |                                                                                                  | BTATE HIGHWAY 114<br>FORT WORTH, TX |
|                  | NORTHWE                  |                                                                                                  | STATE I<br>FORT                     |
|                  | HAN<br>TPLAN             |                                                                                                  | STATE I<br>FORT                     |

JOB

22570.0000 **DATE** 09.13.2023 SHEET

A02-05